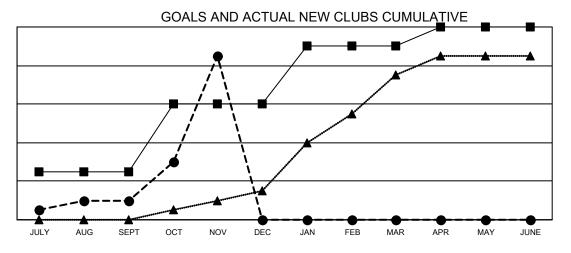

- CURRENT YEAR GOALS FOR NEW CLUBS

- CURRENT YEAR ACTUAL NEW CLUBS

- LAST YEAR ACTUAL NEW CLUBS