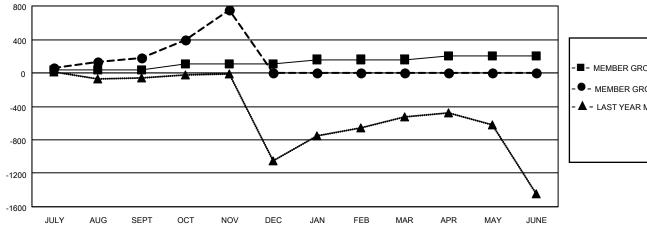

## GOALS AND ACTUAL MEMBERS CUMULATIVE

| - | MEMBER | <b>GROWTH</b> | NET | GOAL |
|---|--------|---------------|-----|------|

- MEMBER GROWTH ACTUAL

- LAST YEAR MEMBERSHIP ACTUAL

| DROPPED CLUBS: 0            |     | 115 CLUBS OF 313 ADDED 1 OR MORE<br>NEW MEMBERS | GENDER DISTRIBUTION  MALE 5,548 (78.17%)  FEMALE 1,549 (21.83%) |  |       |
|-----------------------------|-----|-------------------------------------------------|-----------------------------------------------------------------|--|-------|
| DROPPED MEMBERS             |     |                                                 |                                                                 |  |       |
| DECEASED                    | 10  | CLICK HERE FOR CUMULATIVE                       | TOTAL FAMILY UNIT MEMBERS                                       |  | 5,637 |
| CLUB CANCELLED 11 OTHER 225 |     | MEMBERSHIP DATA                                 | FAMILY MEMBERS PAYING HALF 4                                    |  | 4 000 |
|                             |     |                                                 |                                                                 |  | 4,239 |
| TOTAL                       | 246 |                                                 | 1000                                                            |  |       |